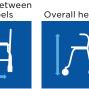

### Technical data

For more comprehensive pre-sales information about this product, including the product's user manual, please refer to your local Invacare website.

Invacare Actio/2 530 mm

630 mm

380 mm

740 - 1000 mm

550 mm

410 mm

110 mm

5 kg

Max. user

Invacare Actio/2

130 kg

Colour