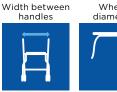

### Technical data

For more comprehensive pre-sales information about this product, including the product's user manual, please refer to your local Invacare website.

Invacare Actio/2 530 mm

630 mm

380 mm

740 - 1000 mm

550 mm

410 mm

110 mm

5 kg

Max. user

Invacare Actio/2

130 kg

Colour