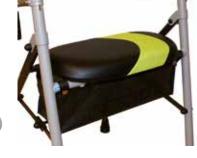

# Actio/2 P550/2

Invacare Actio/2 is a neat and stylish rollator. The slim design facilitates accessing narrow spaces. The padded and decorated seat offers great comfort. Enjoy indoor safety with new Actio/2 suited for an active life-style.

#### **Extra comfort**

Enjoy the comfort of the padded and decorated seat. Actio/2 can also be equipped with an accessory cane holder and soft basket.