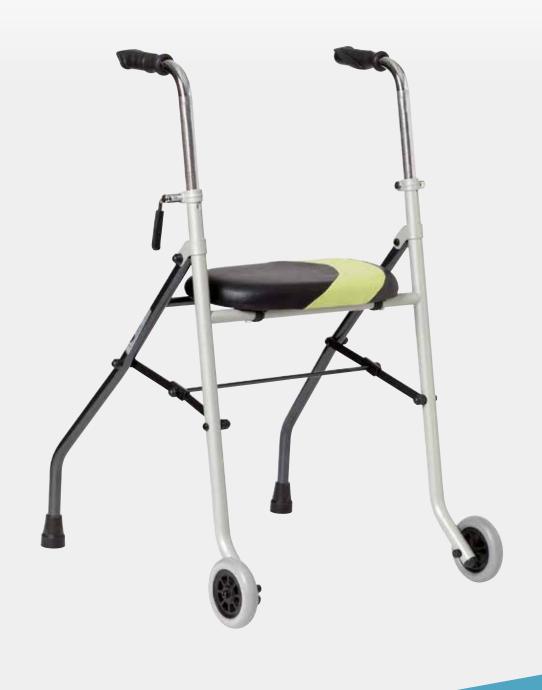

# Actio/2 P550/2

Invacare Actio/2 is a neat and stylish rollator. The slim design facilitates accessing narrow spaces. The padded and decorated seat offers great comfort. Enjoy indoor safety with new Actio/2 suited for an active life-style.

#### **Extra comfort**

Enjoy the comfort of the padded and decorated seat. Actio/2 can also be equipped with an accessory cane holder and soft basket.

#### Slim design

The frame is narrow to allow you to access all doorways and narrow passes.